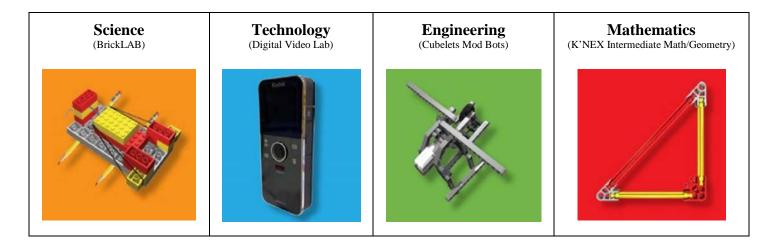

## **CCE STEM Camp Summer 2017**

Campers will learn about force, motion, and friction, and how they relate to the physical sciences. Campers will be challenged by LEGO engineering kits that push them to make the very most of simple machines such as belts, axels, and worm gears. Math & Geometry come to life as the campers build and utilize instructional models made with K'NEX, which will enhance the campers' understanding of important concepts and algorithms. Finally, students will be able to create an interactive digital model of their learning for the week, using the Unity game engine.