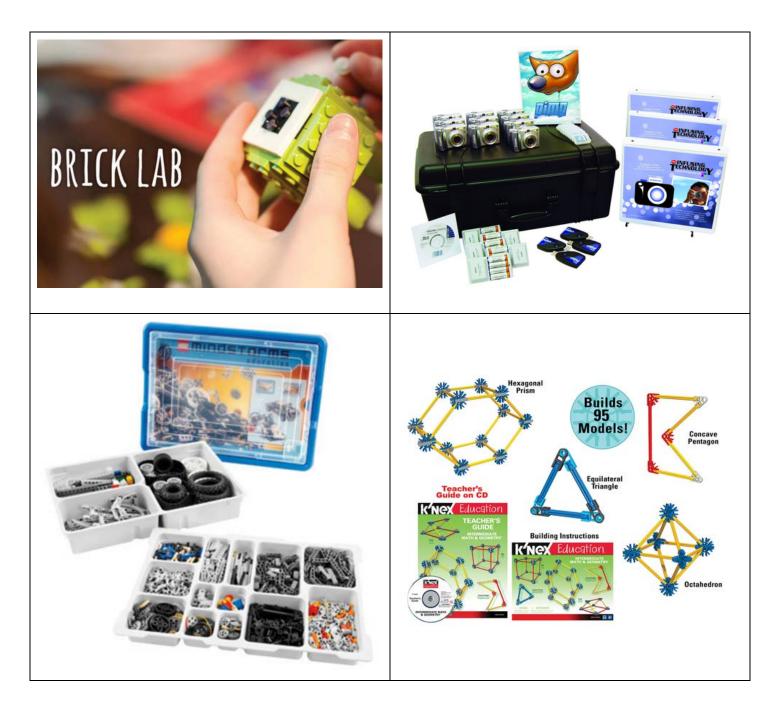

## **CCE STEM Camp Summer 2017**

Campers will learn about force, motion, and friction, and how they relate to the physical sciences. Campers will be challenged by LEGO engineering kits that push them to make the very most of simple machines such as belts, axels, and worm gears. Math & Geometry come to life as the campers build and utilize instructional models made with K'NEX, which will enhance the campers' understanding of important concepts and algorithms. Finally, students will be able to create an interactive digital model of their learning for the week, using the Unity game engine.